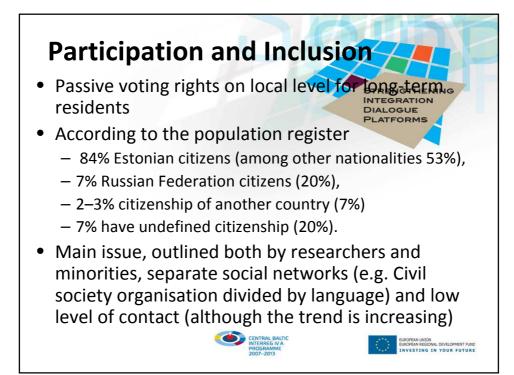

| Levels of Engagement                                                                                                                                                      |                                                                                                                                                                             |                                                                                                                                                                                                                                          |