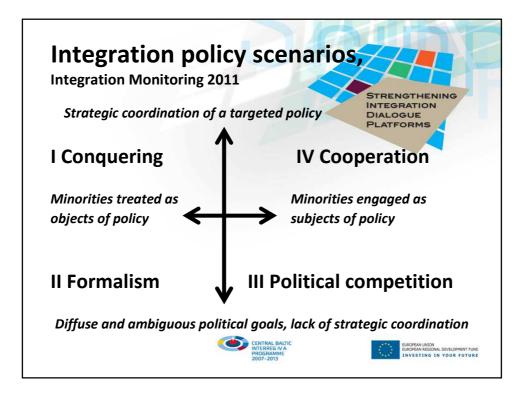

| Levels of Engagement                                                                                                                                                      |                                                                                                                                                                             |                                                                                                                                                                                                                                          |                                                                                                                                                                                                                                 |                                                                                                |
|---------------------------------------------------------------------------------------------------------------------------------------------------------------------------|-----------------------------------------------------------------------------------------------------------------------------------------------------------------------------|------------------------------------------------------------------------------------------------------------------------------------------------------------------------------------------------------------------------------------------|---------------------------------------------------------------------------------------------------------------------------------------------------------------------------------------------------------------------------------|------------------------------------------------------------------------------------------------|
| INFORM                                                                                                                                                                    | CONSULT                                                                                                                                                                     | INVOLVE                                                                                                                                                                                                                                  | COLLABORATE                                                                                                                                                                                                                     | EMPOWER                                                                                        |
| Goal: To provide the<br>public with balanced<br>and objective<br>information to assist<br>them in understanding<br>the problems,<br>alternatives,<br>opportunities and/or | Goal: To obtain<br>public feedback on<br>analysis,<br>alternatives and/or<br>decisions.                                                                                     | Goal: To work directly<br>with the public<br>throughout the<br>process to ensure<br>that public concerns and<br>aspirations are<br>consistently understood<br>and considered.                                                            | Goal: To partner with<br>the public in each aspect of<br>the decision including the<br>development of<br>alternatives and the<br>identification of the<br>preferred solution.                                                   | Goal: To place<br>final decision-<br>making in the<br>hands of the<br>public.                  |
| Promise to the<br>public: We will keep<br>You informed.                                                                                                                   | Promise to the public:<br>We will keep you<br>informed, listen to and<br>acknowledge<br>concerns and provide<br>feedback on how public<br>input influenced the<br>decision. | Promise to the public:<br>We will work with you to<br>ensure that your concerns<br>and aspirations are directly<br>reflected in the<br>alternatives developed and<br>provide feedback on how<br>public input influenced the<br>decision. | Promise to the public:<br>We will look to you for<br>direct advice and<br>innovation in formulating<br>solutions and incorporate<br>your advice and<br>recommendations<br>into the decisions to the<br>maximum extent possible. | Promise to the<br>Public:<br>We will<br>implement wha<br>you decide.                           |
| Example techniques to<br>consider:<br>• Fact sheets<br>• Web Sites<br>• Open houses                                                                                       | Example techniques to<br>consider:<br>• Public comment<br>• Focus Groups<br>• Surveys<br>• Public Meetings                                                                  | Example techniques to<br>consider:<br>• Workshops<br>• Deliberate polling                                                                                                                                                                | Example techniques to<br>consider:<br>• Citizen advisory<br>committees<br>• Consensus building<br>• Participatory<br>decisionmaking                                                                                             | Example technique<br>to consider:<br>• Citizen juries<br>• Ballots<br>• Delegated<br>decisions |