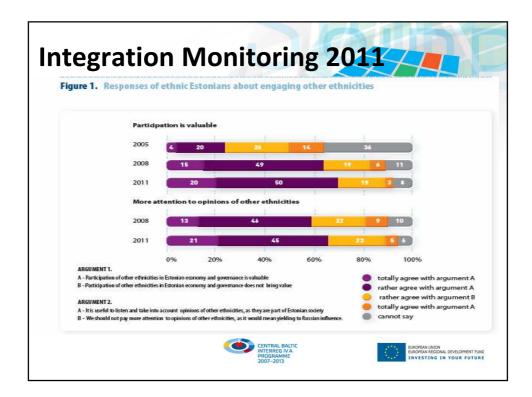

| Levels of Engagement                                                                                                                                                      |                                                                                                                                                                             |                                                                                                                                                                                                                                          |                                                                                                                                                                                                                                 |                                                                                                |
|---------------------------------------------------------------------------------------------------------------------------------------------------------------------------|-----------------------------------------------------------------------------------------------------------------------------------------------------------------------------|------------------------------------------------------------------------------------------------------------------------------------------------------------------------------------------------------------------------------------------|---------------------------------------------------------------------------------------------------------------------------------------------------------------------------------------------------------------------------------|------------------------------------------------------------------------------------------------|
| INFORM                                                                                                                                                                    | CONSULT                                                                                                                                                                     | INVOLVE                                                                                                                                                                                                                                  | COLLABORATE                                                                                                                                                                                                                     | EMPOWER                                                                                        |
| Goal: To provide the<br>public with balanced<br>and objective<br>information to assist<br>them in understanding<br>the problems,<br>alternatives,<br>opportunities and/or | Goal: To obtain<br>public feedback on<br>analysis,<br>alternatives and/or<br>decisions.                                                                                     | Goal: To work directly<br>with the public<br>throughout the<br>process to ensure<br>that public concerns and<br>aspirations are<br>consistently understood<br>and considered.                                                            | Goal: To partner with<br>the public in each aspect of<br>the decision including the<br>development of<br>alternatives and the<br>identification of the<br>preferred solution.                                                   | Goal: To place<br>final decision-<br>making in the<br>hands of the<br>public.                  |
| Promise to the<br>public: We will keep<br>You informed.                                                                                                                   | Promise to the public:<br>We will keep you<br>informed, listen to and<br>acknowledge<br>concerns and provide<br>feedback on how public<br>input influenced the<br>decision. | Promise to the public:<br>We will work with you to<br>ensure that your concerns<br>and aspirations are directly<br>reflected in the<br>alternatives developed and<br>provide feedback on how<br>public input influenced the<br>decision. | Promise to the public:<br>We will look to you for<br>direct advice and<br>innovation in formulating<br>solutions and incorporate<br>your advice and<br>recommendations<br>into the decisions to the<br>maximum extent possible. | Promise to the<br>Public:<br>We will<br>implement wha<br>you decide.                           |
| Example techniques to<br>consider:<br>• Fact sheets<br>• Web Sites<br>• Open houses                                                                                       | Example techniques to<br>consider:<br>• Public comment<br>• Focus Groups<br>• Surveys<br>• Public Meetings                                                                  | Example techniques to<br>consider:<br>• Workshops<br>• Deliberate polling                                                                                                                                                                | Example techniques to<br>consider:<br>• Citizen advisory<br>committees<br>• Consensus building<br>• Participatory<br>decisionmaking                                                                                             | Example technique<br>to consider:<br>• Citizen juries<br>• Ballots<br>• Delegated<br>decisions |