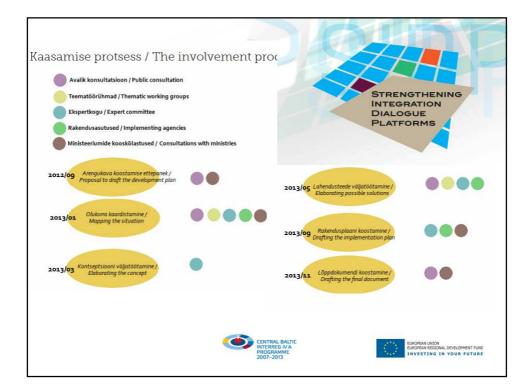

| Example techniques to<br>consider:<br>• Public comment<br>• Focus Groups<br>• Surveys<br>• Public Meetings                                                                  | Example techniques to<br>consider:<br>• Workshops<br>• Deliberate polling                                                                                                                                                                | Example techniques to<br>consider:<br>• Citizen advisory<br>committees<br>• Consensus building<br>• Participatory<br>decisionmaking                                                                                             | Example technique<br>to consider:<br>• Citizen juries<br>• Ballots<br>• Delegated<br>decisions |