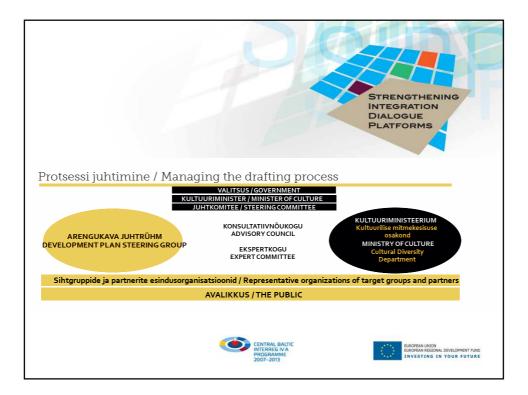

| Example techniques to<br>consider:<br>• Public comment<br>• Focus Groups<br>• Surveys<br>• Public Meetings                                                                  | Example techniques to<br>consider:<br>• Workshops<br>• Deliberate polling                                                                                                                                                                | Example techniques to<br>consider:<br>• Citizen advisory<br>committees<br>• Consensus building<br>• Participatory<br>decisionmaking                                                                                             | Example technique<br>to consider:<br>• Citizen juries<br>• Ballots<br>• Delegated<br>decisions |